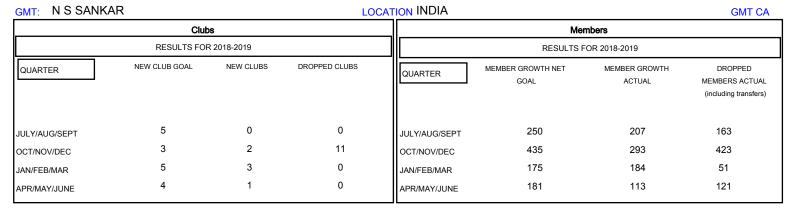

## MONTHLY MEMBERSHIP PROGRESS REPORT

## District 318 E

Results as of: 05/31/2019



## GOALS AND ACTUAL NEW CLUBS CUMULATIVE



## GOALS AND ACTUAL MEMBERS CUMULATIVE



| DROPPED CLUBS: 11  DROPPED MEMBERS |     | 91 CLUBS OF 154 ADDED 1 OR MORE<br>NEW MEMBERS | GENDER DISTRIBUTION  MALE 4,566 (78.62%)  FEMALE 1,242 (21.38%)  Women Percentage Fiscal Year Goal: 10% |       |
|------------------------------------|-----|------------------------------------------------|---------------------------------------------------------------------------------------------------------|-------|
| DECEASED                           | 18  | CLICK HERE FOR CUMULATIVE  MEMBERSHIP DATA     | TOTAL FAMILY UNIT MEMBERS                                                                               | 2,185 |
| CLUB CANCELLED                     | 267 |