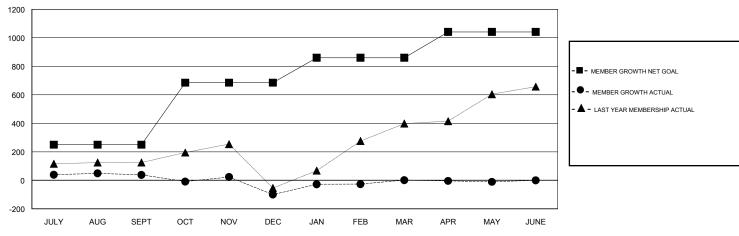

## GOALS AND ACTUAL MEMBERS CUMULATIVE

| DROPPED CLUBS: 11  DROPPED MEMBERS |     | 91 CLUBS OF 154 ADDED 1 OR MORE<br>NEW MEMBERS | GENDER DISTRIBUTION  MALE 4,566 (78.62%)  FEMALE 1,242 (21.38%)  Women Percentage Fiscal Year Goal: 10% |       |
|------------------------------------|-----|------------------------------------------------|---------------------------------------------------------------------------------------------------------|-------|
| DECEASED                           | 18  | CLICK HERE FOR CUMULATIVE  MEMBERSHIP DATA     | TOTAL FAMILY UNIT MEMBERS                                                                               | 2,185 |
| CLUB CANCELLED                     | 267 |                                                |                                                                                                         | 4 400 |
| OTHER                              | 473 |                                                | FAMILY MEMBERS PAYING HALF  DUES                                                                        | 1,139 |
| TOTAL                              | 758 |                                                |                                                                                                         |       |