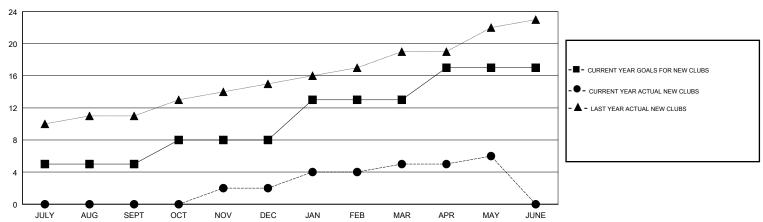

## MONTHLY MEMBERSHIP PROGRESS REPORT

## District 318 E

Results as of: 05/31/2019



## GOALS AND ACTUAL NEW CLUBS CUMULATIVE



## GOALS AND ACTUAL MEMBERS CUMULATIVE



| DROPPED CLUBS: 11  DROPPED MEMBERS |     | 91 CLUBS OF 154 ADDED 1 OR MORE<br>NEW MEMBERS | GENDER DISTRIBUTION  MALE 4,566 (78.62%)  FEMALE 1,242 (21.38%)  Women Percentage Fiscal Year Goal: 10% |       |
|------------------------------------|-----|------------------------------------------------|---------------------------------------------------------------------------------------------------------|-------|
| DECEASED                           | 18  | CLICK HERE FOR CUMULATIVE  MEMBERSHIP DATA     | TOTAL FAMILY UNIT MEMBERS                                                                               | 2,185 |
| CLUB CANCELLED                     | 267 |                                                |